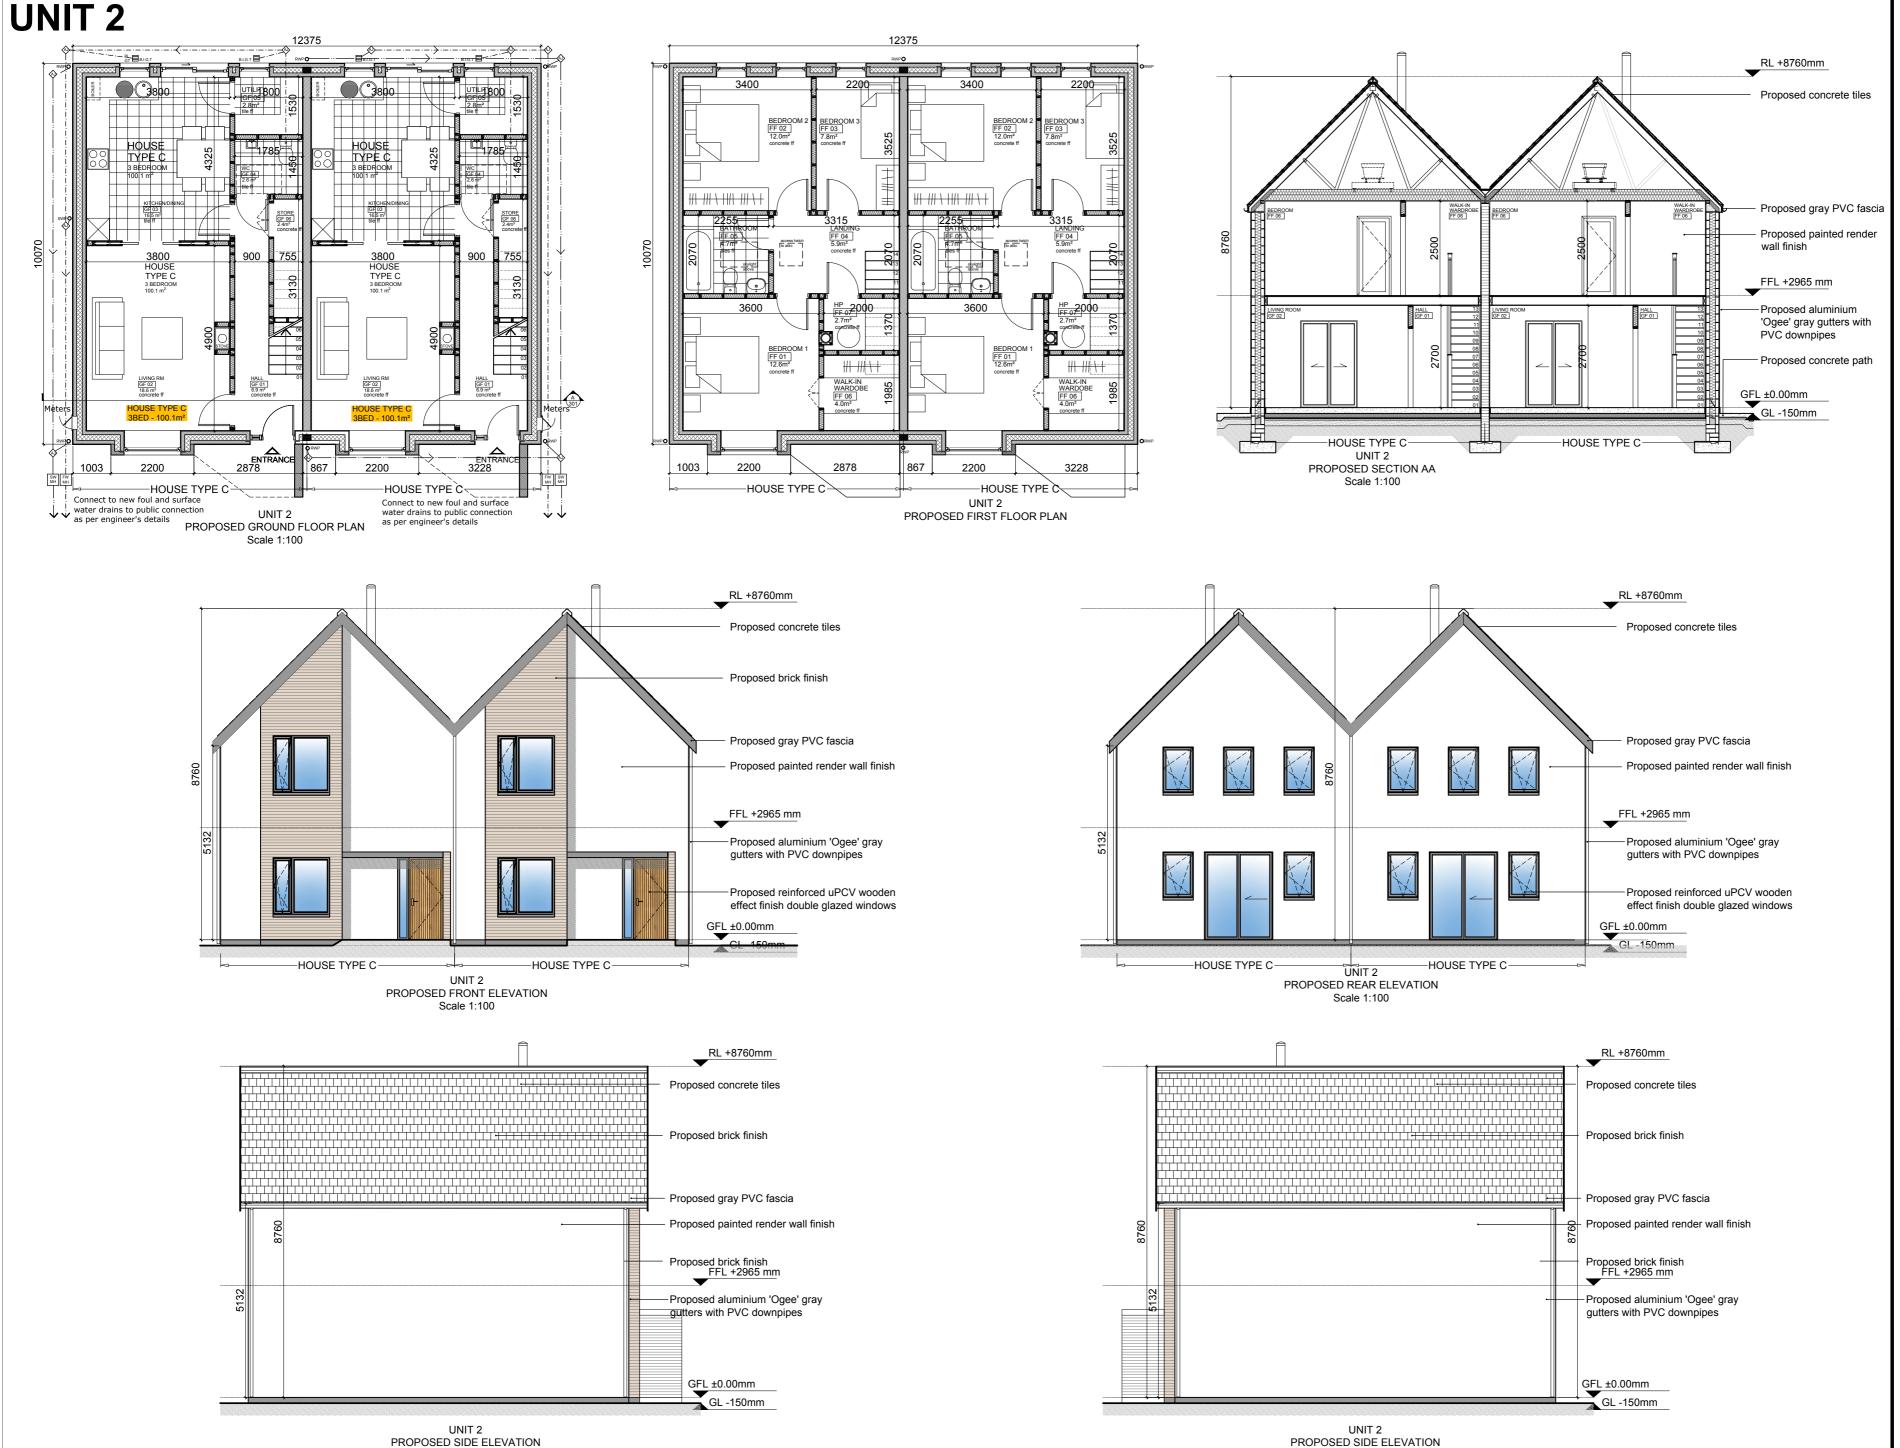

#### HOUSE TYPE C - 3 BED

| ROOM<br>NO. | ROOM NAME        | AREA<br>[m²] |
|-------------|------------------|--------------|
| GF 01       | HALL             | 6.9          |
| GF 02       | LIVING ROOM      | 18.6         |
| GF 03       | KITCHEN / DINING | 16.5         |
| GF 04       | WC               | 2.6          |
| GF 05       | UTILITY          | 2.8          |
| GF 06       | STORE            | 3.0          |
| FF 01       | BEDROOM 1        | 12.6         |
| FF 02       | BEDROOM 2        | 12.0         |
| FF 03       | BEDROOM 3        | 7.8          |
| FF 04       | LANDING          | 5.9          |
| FF 05       | BATHROOM         | 4.7          |
| FF 06       | WALK-IN WARDORBE | 4.0          |
| FF 07       | HP               | 2.7          |
|             | TOTAL:           | 100.1        |

# UNIT 2 - 2NO. 3 BED HOUSES TYPE C UNIT 5 - 4NO. 3 BED HOUSES TYPE C UNIT 6 - 3NO. 3 BED HOUSES TYPE C

- GARDEN STORE NOT INCLUDED IN STORE AREA ABOVE

Kildare County Council
Comhairle Contae Chill Dara

### PROPOSED UNIT 2 PLANS, ELEVATIONS & SECTION AA

RESIDENTIAL DEVELOPMENT AT DUNMURRY RISE, BISHOPSLAND KILDARE, CO. KILDARE

KILDARE COUNTY COUNCIL

DATE:

|                       | DATE:<br>FEB/2017 |             | REV:  |
|-----------------------|-------------------|-------------|-------|
| WING NO:<br>17-PP-200 | MF                | CHECKED BY: | PAGE: |